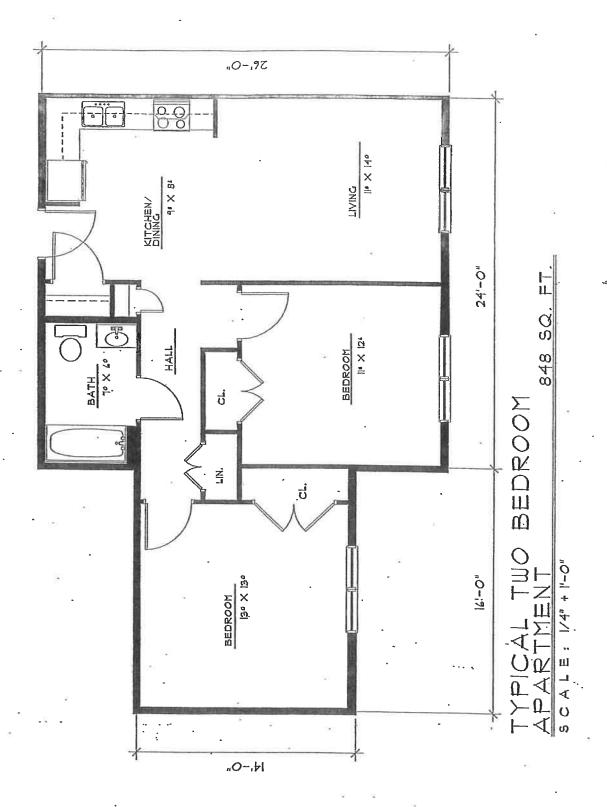

### WHAT IS GEORGETOWN HEIGHTS APARTMENT COMPLEX?

The apartment complex consists of 24 individual living units designed to house senior citizens 55 years of age or older. These apartments offer modern, maintenance-free, and affordable living. All of the apartments consist of a combined kitchen/dining area, living room, bedroom, and bathroom. The facility also has luxuriously furnished community spaces located throughout. These spaces include a community room, sitting lounges, a library, a computer lab, and a three-season porch overlooking the Susquehanna River Valley.

### HOW MUCH RENT DOES A RESIDENT PAY?

\$545 for a one-bedroom apartment \$645 for a two-bedroom apartment. The monthly rent includes all utilities with the exception of cable television and telephone.