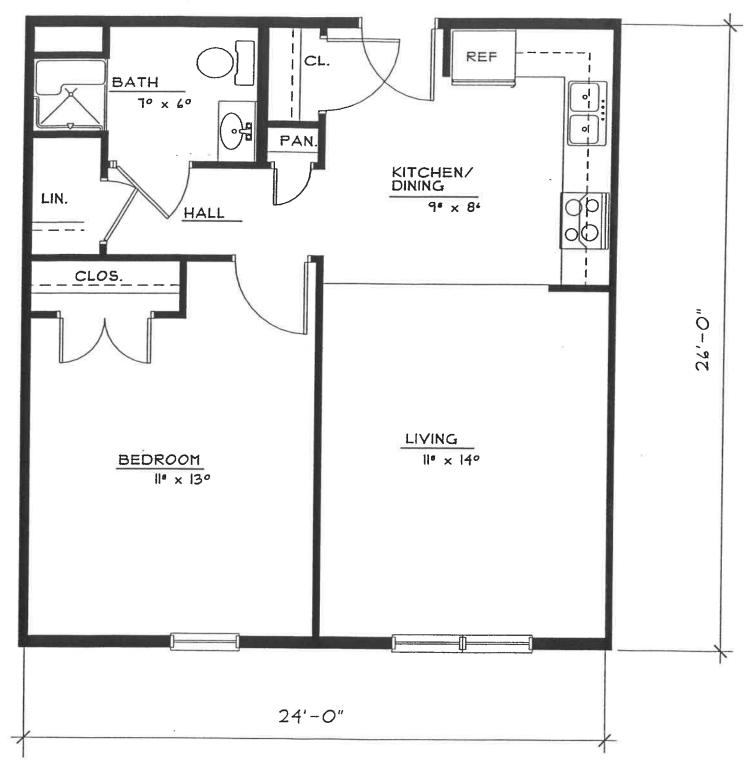

# TYPICAL HANDICAPPED ONE BEDROOM

624 SQ. FT.

S C A L E: 1/4" = 1'-0"

### WHAT IS GEORGETOWN HEIGHTS APARTMENT COMPLEX?

The apartment complex consists of 24 individual living units designed to house senior citizens 55 years of age or older. These apartments offer modern, maintenance-free, and affordable living. All of the apartments consist of a combined kitchen/dining area, living room, bedroom, and bathroom. The facility also has luxuriously furnished community spaces located throughout. These spaces include a community room, sitting lounges, a library, a computer lab, and a three-season porch overlooking the Susquehanna River Valley.