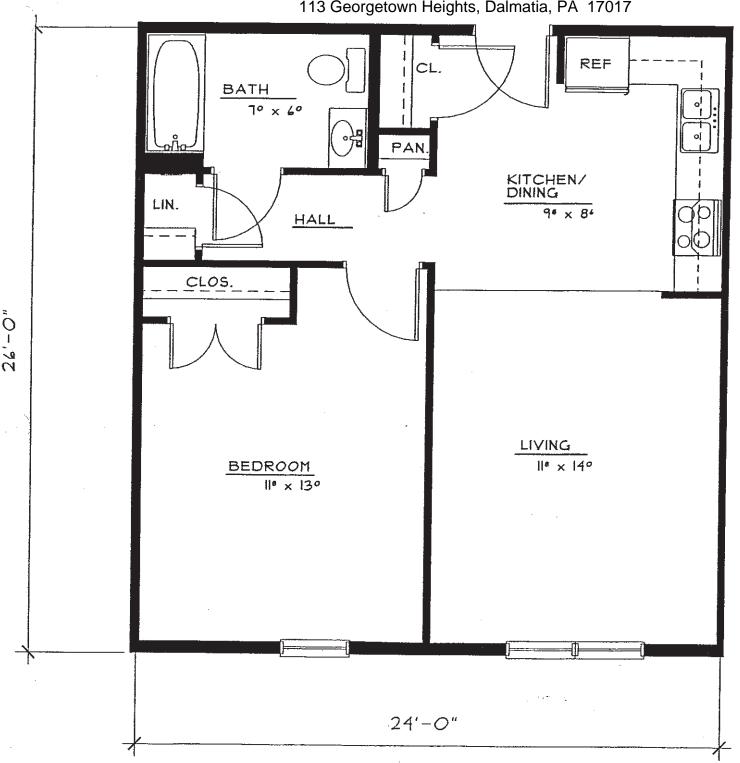

## TYPICAL ONE BEDROOM APARTMENT 624 SQ. FT.

### WHAT IS GEORGETOWN HEIGHTS APARTMENT COMPLEX?

The apartment complex consists of 24 individual living units designed to house senior citizens 55 years of age or older. These apartments offer modern, maintenance-free, and affordable living. All of the apartments consist of a combined kitchen/dining area, living room, bedroom, and bathroom. The facility also has luxuriously furnished community spaces located throughout. These spaces include a community room, sitting lounges, a library, a computer lab, and a three-season porch overlooking the Susquehanna River Valley.